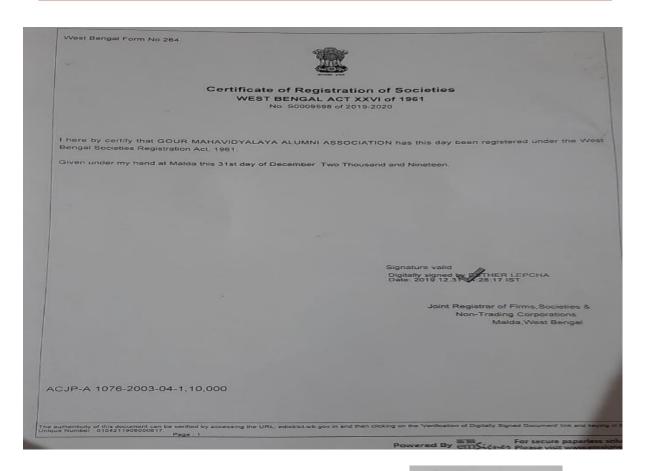

|

**BISHAKHA COMMITTEE** 

Alkim human Sankan

Phicipal

OOUR MAHAVIDYALAYA

Mangalbari, Malda.

ACCREDITED BY NAAC(2nd Cycle) B+

Dr. <u>Ashim</u> Kumar Sarkar Principal

principalgourcollege@gmail.com



P.O. Mangalbari, Dist.: Malda Pin-732142 Phone: 03512- 260547; Fax 03512-260547 E-mall.; gour\_maha@yahoo.co.in www.gourmaha.org



ALUMNI ASSOCIATION

Alkim human Saskan

Phrtipal

OOUR MAHAVIDYALAYA

Mangalbari, Malda.

Dr. Ashim Kumar Sarkar Principal principalgourcollege@gmail.com



P.O.: Mangalbari, Dist.: Malda. Pin-732142 Phone.: 03512- 260547; Fax 03512-260547 E-mail.: gour maha@yahoo co in www.gourmaha.org

## Mornhers of The N.SS. Advisory Committee

| "NATIONAL TOBACCO C            | EN and Name of the Prop. | Resource Person<br>1. DR. AMITABHA MANDAL      |
|--------------------------------|--------------------------|------------------------------------------------|
|                                | 4/00/2021                | DY. CMOH-II, MALDA                             |
|                                |                          | Signalture - An and                            |
| D = + + 0