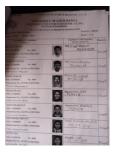

## PROJECT REPORT: ATTENDANCE

(SOCIOLOGY:SYLLABUS PREPARED BY THE BOARD OF STUDY, UNIVERSITY OF GOUR BANGA)

(1+1+1-3<sup>RD</sup> YEAR HONOURS: PAPER-VIII – PROJECT)