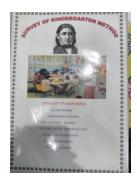

## (RESOLUTION OF THE ACADEMIC COUNCIL)

(EDUCATION:SYLLABUS PREPARED BY THE BOARD OF STUDY, UNIVERSITY OF GOUR BANGA)

(1+1+1-3<sup>RD</sup> YEAR HONOURS: PAPER-VIII – PROJECT)