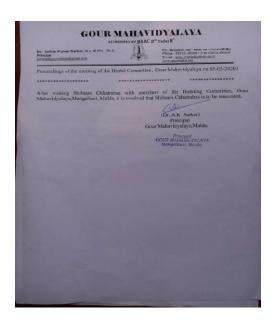

# HOSTEL COMMITTEE:SHIBRAM CHATRABAS(10)

| 1.Dr.Ashim Kumar Sarkar     | Principal, Chairman.                   |  |  |
|-----------------------------|----------------------------------------|--|--|
| 2.Dr. Niladri Sekhar Mridha | State Aided College Teacher, Convener. |  |  |
| 3.Dr. K.M.Mandal            | State Aided College Teacher, Member    |  |  |
| 4.Sri P.K.Ghosh             | Non- Teaching Staff, Member.           |  |  |