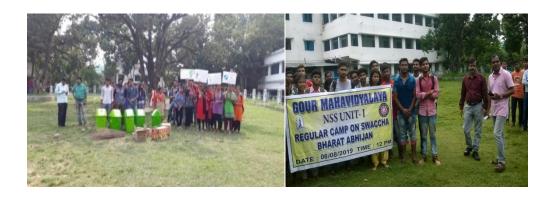

| N.S.S.ADVISORY COMMITTEE(9)                   |                                                            |  |  |
|-----------------------------------------------|------------------------------------------------------------|--|--|
| 1.Dr.Ashim Kumar Sarkar, Principal, Chairman. |                                                            |  |  |
| 2.Sri Arup Kr.Roy,                            | Programme Officer, N.S.S1 – Member ,Convener.              |  |  |
| 3.Sri Rakesh Sarkar,                          | Programme Officer, N.S.S11-<br>Member, Assistant Convener. |  |  |
| 4.Dr.N.K.Mridha,                              | Assistant Professor, Member.                               |  |  |
| 5.Dr.P.K.Kundu,                               | IQAC,Coordinator, Member.                                  |  |  |