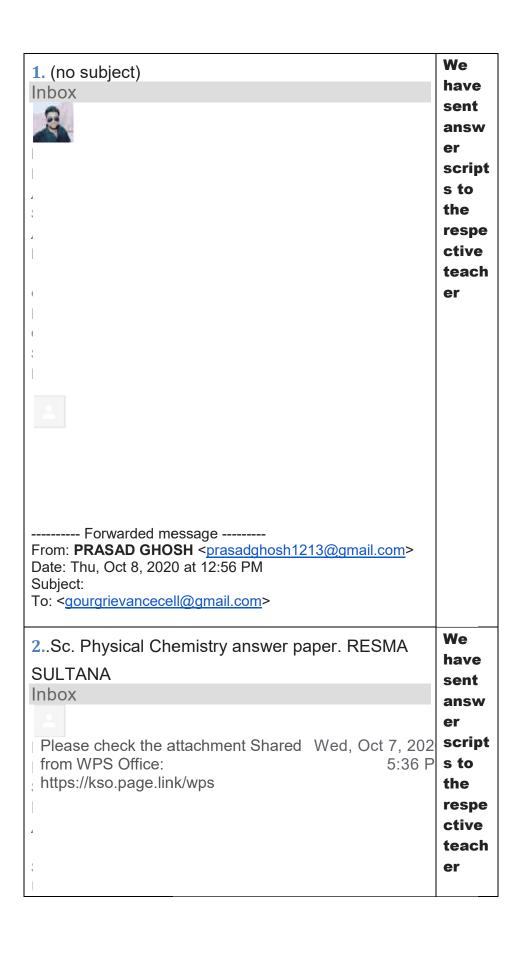

ole amount received by the incumbent be adjusted by the college after receiving her salary from D.P.I./Kolkata-91.

GB RESOLUTION/BKS

| GRIEVANCE CELL(32)      |                                |
|-------------------------|--------------------------------|
| 1.Dr.Ashim Kumar Sarkar | Principal, Chairman.           |
| 2.Dr.N.K.,Mridha        | Assistant Professor, Convener. |
| 3.Satyajit Pal          | Assistant Professor, Member.   |
| 4.Prabir Das            | Assistant Professor, Member.   |
| 5.P.K.Ghosh             | Non-Teaching Staff, Member.    |

| gourgrievance cell @ gmail.com: Student Forum: | Reply |
|------------------------------------------------|-------|
| Questio/Enquiry/Grievance                      | /Ans  |
|                                                | wer   |



| OUT REACH PROGRAMME COMMITTEE(33)             |                                |
|-----------------------------------------------|--------------------------------|
| 1.Dr.Ashim Kumar Sarkar, Principal, Chairman. |                                |
| 2.Dr.N.K.Mridha                               | Assistant Professor ,Convener. |
| 3.Sri Rakesh Sarkar,                          | Assistant Professor ,Member.   |
| 4.Sri Arup Kr.Ray                             | Assistant Professor ,Member.   |