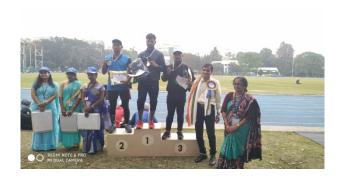

| SPORTS COMMITTEE(22)        |                                                                               |  |  |  |
|-----------------------------|-------------------------------------------------------------------------------|--|--|--|
| 1.Dr.Ashim Kumar Sarkar     | Principal, Chairman.                                                          |  |  |  |
| 2.Sri Rakesh Sarkar         | Assistant Professor, Convener.( Prabir Kr.Das, Assistant Professor, from2023) |  |  |  |
| 3.Dr. Niladri Sekhar Mridha | State Aided College Teacher, Member.                                          |  |  |  |
| 4.Dr. K.M.Mandal            | State Aided College Teacher, Member.                                          |  |  |  |
| 5.Dr.N.K.Singha Varma       | State Aided College Teacher, Member.                                          |  |  |  |