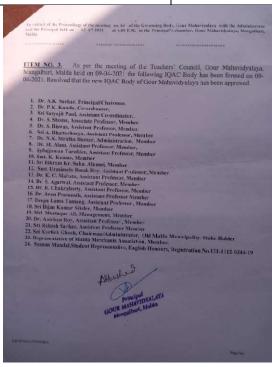

| TEACHERS' COUNCIL(5)    |                     |
|-------------------------|---------------------|
| 1.Dr.Ashim Kumar Sarkar | Principal/Chairman. |

| 2.Arijit Bhattacharya        | Assistant Professor, |
|------------------------------|----------------------|
|                              | Convener up to 2021. |
| 3.Urmimala Basak Ray         | Assistant Professor, |
|                              | Convener from 2021.  |
| 4.All the Full Time Teachers | Members.             |