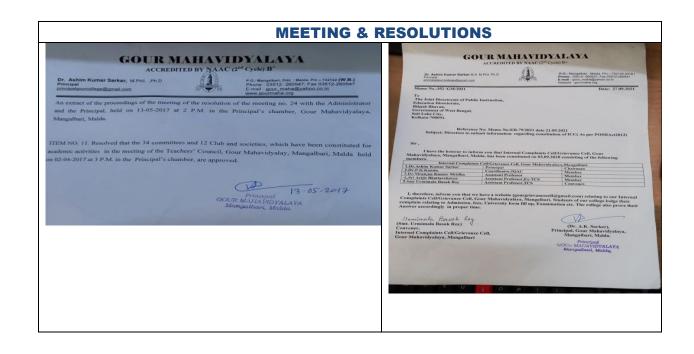

## **GRIEVANCE CELL**

The following is the list of the members the grievance cell:

| Members                   |                                |
|---------------------------|--------------------------------|
| 1.Dr. Ashim Kumar Sarkar  | Principal, Chairman.           |
| 2.Dr.N.K. Mridha          | Assistant Professor, Convener. |
| 3.Dr.P.K. Kundu           | Coordinator, IQAC, Member      |
| 4.Sri Arijit Bhattacharya | Assistant Professor, Member    |
| 5.Urmimala Basak ray      | Assistant Professor, Member    |

Sd/-

**Dr. Ashim Kumar Sarkar** 

**Principal** 

Gour Mahavidyalaya