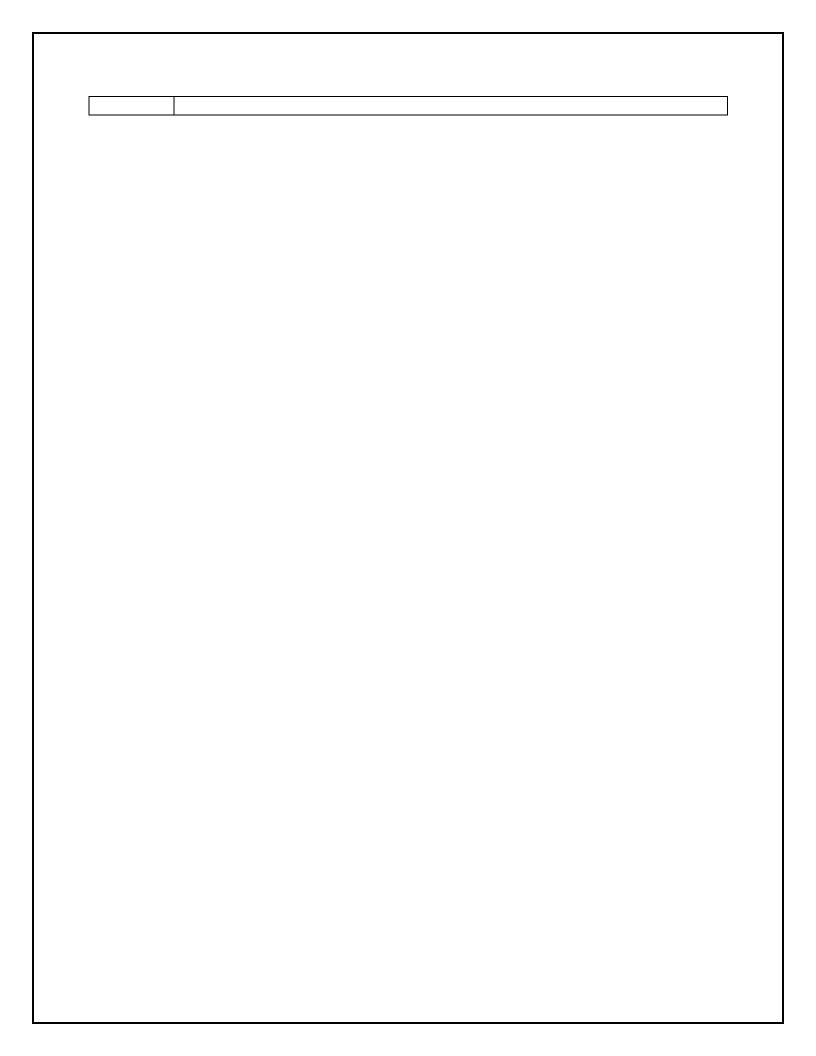

| 3.1 Number of full time teachers during the year | 25          |
|--------------------------------------------------|-------------|
| 3.2 Number of                                    | 27          |
| Sanctioned posts                                 |             |
| during the yea                                   |             |
| 4.Institution                                    |             |
| 4.1 Total number of                              | 48          |
| Classrooms and                                   |             |
| Seminar halls                                    |             |
| 4.2 Total expenditure                            | 64543730.12 |
| excluding salary                                 |             |
| during the year (INR                             |             |
| in lakhs)                                        |             |
| 4.3 Total number of                              | 112         |
| computers on                                     |             |
| campus for academic                              |             |
| purposes                                         |             |