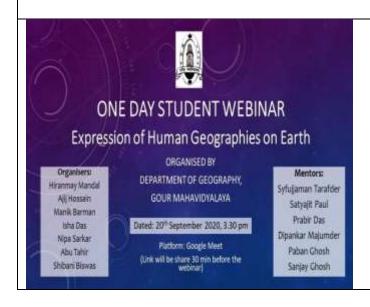

LINE:26.12.2020) POETICS AND POLITICS OF TRANSLATION AND TRANSCREATION IN INDIA An insight into the world of translation in India with free talks and workshop Speaker: Saswati Saha Asst. Professor, Sikkim University Dr. Anuradha Kunda Associate Professor, Malda College Abhishek Jha Prose writer and literary worker Drganised by at Seminar hall Department of English Gour Mahavidyalaya 4. 4. 2019 at 10,00 am



BENGALI:CBCS:SEMESTER-111-ONLINE STUDENT SEMINAR



(HISTORY:SONLINE:STUDENT SEMINAR:PALLAVA ART:2<sup>nd</sup>

**SEMESTER:08.09.2020: GOOGLE** 

**MEET** 



**SANSKRITONLINE: STUDENT** 

SEMINAR:2<sup>nd</sup> SEMESTER:19.09.2020:

**GOOGLE MEET** 



( POLITICAL SCIENE: STUDENT SEMINAR:CBCS:2<sup>ND</sup> SEMESTER:POLITICAL PARTIES

INDIA:ONLINE:27.09.2020)

AND PRESSURE GROUP IN



## GEOGRAPHY:OFFLINE: STUDENT WEBINAR:EXPRESSION OF HUMAN GEOGRAPHIES ON EARTH:20.09.2020



(PHYSICAL EDUCATION: STUDENT SEMINAR:OFFLINE:21.09.2020



(PHYSICAL EDUCATION: STUDENT SEMINAR:OFFLINE:25.09.2020



(EDUCATION: STUDENT SEMINAR:

**CBCS:OFFLINE:12.09.2020)** 



( MATHEMATICS: STUDENT

SEMINAR:OFFLINE:15.09.2020



( FOOD AND NUTRITION:STUDENT

**SEMINAR: GOOGLE** 

**MEET:ONLINE:26.09.2020)** 



PHYSICAL EDUCATION: COMPULSORY :YOGA:19.01.2021: EXPERIMENTAL AND PARTICIPATIVE LEARNING.

2.3.2 - Teachers use ICT enabled tools for effective teaching-learning process. Write description in maximum of 200 words:Response:

Answer: Broadly, ICT in education can defined as "diverse set of technological tools and resources used to communicate, and to create, disseminate, store, and man