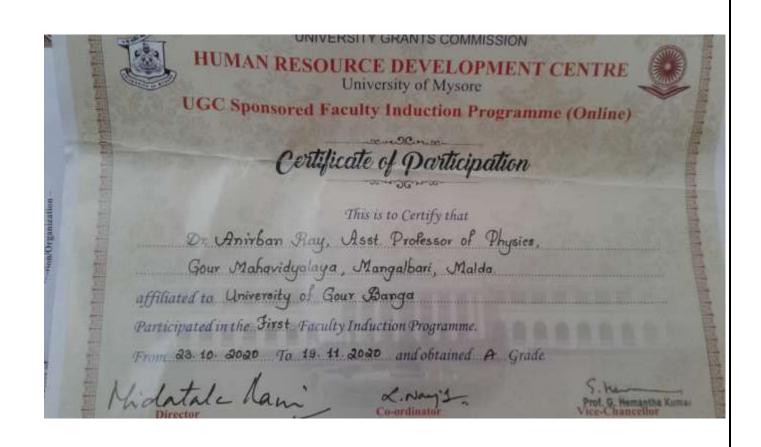

#### Response:: Yes.

The Institution has its own mechanism for well plannedcurriculumdelivery. The process involved in curriculum delivery are uploading of Academic calendar and syllabus in college website, teaching, learning support, advice, guidance, interaction, mentorship, participative and collaborative learning. The Syllabus of all the departments and question papers of the last five yearshave been uploaded in the college website. The College Library provides the students photocopies of syllabus, previous year questions and question banks. Faculty members discuss and explain in detail the main features of syllabus in classes. Class tests, tutorials, students' seminars are conducted in order to identify the students' strength, weakness and then the faculty members try to solve the students' problems by revising the topics. Students submit assignments. Study tour is compulsory in few subjects. **Experiential** learning is supported in different departments. Faculty members discuss and explain in detail the main features of syllabus in classes. Class tests, tutorials, students' seminars are conducted in order to identify the students' strength, weakness