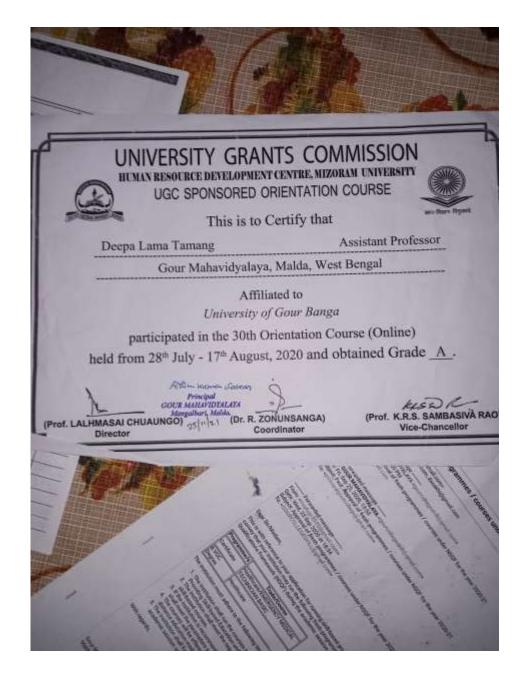

#### Response:: Yes.

The Institution has its own mechanism for well plannedcurriculumdelivery. The process involved in curriculum delivery are uploading of Academic calendar and syllabus in college website, teaching, learning support, advice, guidance, interaction, mentorship, participative and collaborative learning. The Syllabus of all the departments and question papers of the last five yearshave been uploaded in the college website. The College Library provides the students photocopies of syllabus, previous year questions and question banks. Faculty members discuss and explain in detail the main features of syllabus in classes. Class tests, tutorials, students' seminars are conducted in order to identify the students' strength, weakness and then the faculty members try to solve the students' problems by revising the topics. Students submit assignments. Study tour is compulsory in few subjects. **Experiential** learning is supported in different departments. Faculty members discuss and explain in detail the main features of syllabus in classes. Class tests, tutorials, students' seminars are conducted in order to identify the students' strength, weakness