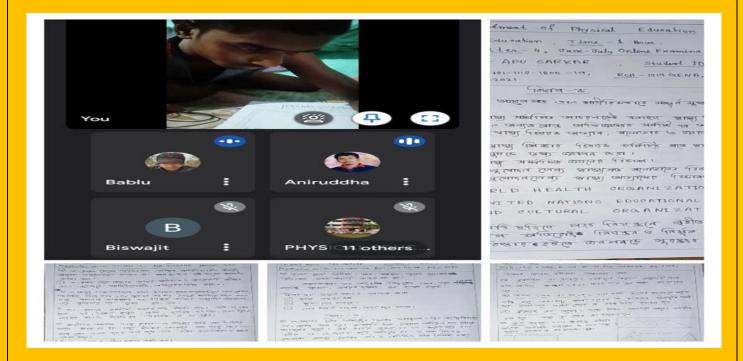

#### **ONLINE CLASS ROUTINE- JUNE / JULY 2021**

#### **ONLINE CLASS**

#### DATE : 11.06.2021 TO 30.06.2021

|                      | GIOUR MASTAVIDYALATA<br>DEPARTMENT OF PHYSICAL EDUCATION<br>ONLINE CLASS ROUTINE FOR SEMESTER-2, SEMESTER-4 and<br>PART-3, FROM- 11.06.2021 TO- 30.07.2021 |                               |                       |               |  |  |
|----------------------|------------------------------------------------------------------------------------------------------------------------------------------------------------|-------------------------------|-----------------------|---------------|--|--|
| DAY &                | PERIOD-I                                                                                                                                                   | PERIOD-2<br>2:15 PM to 3:45Pm | PERIOD-3              | REMARKS       |  |  |
| DATE                 | 2:30 pm to 3:00 pm                                                                                                                                         |                               | SEMESTER-2            |               |  |  |
| FRIDAY<br>11-06-2021 | SEMESTER-4<br>ASP                                                                                                                                          | T.S                           | AKS<br>UNIT-2&(4.162) |               |  |  |
|                      | UNIT- 3 & (4.3)                                                                                                                                            | SEMESTER-2                    | SEMESTER-9            |               |  |  |
| MONDAY               | PART-3                                                                                                                                                     | ASP                           | JS                    |               |  |  |
| 14.08.21             | AKS<br>UNIT- 526                                                                                                                                           |                               | UNIT-28(4.4)          |               |  |  |
|                      | UNIT. 546                                                                                                                                                  | SEMESTER-4                    | PART- 3               | JAMAI SHASTHI |  |  |
| NEDNESDAY            |                                                                                                                                                            | AKS                           | ASP                   | ALUA          |  |  |
| 16.06.21             | JS<br>UNIT-32(4.3)                                                                                                                                         | UNIT-18(4.122)                | UNIT-182              | (HOLIDAY)     |  |  |
| FRIDAY               | SEM-4                                                                                                                                                      | PART-3                        | SEM-2                 |               |  |  |
| 18.06.21             | ASP                                                                                                                                                        | JS                            | AKS                   |               |  |  |
|                      | PART- 3                                                                                                                                                    | SEMP 2                        | sem-4<br>JS           |               |  |  |
| MONDAY<br>21. 06.21  | AKS                                                                                                                                                        | ASP                           |                       |               |  |  |
| NEDNESDAY            | sem-2                                                                                                                                                      | SEM-A                         | PART- 3               |               |  |  |
| 23.08.21             | JS                                                                                                                                                         | AKS                           | ASP                   |               |  |  |
| FRIDAY               | SEM-A                                                                                                                                                      | PAAT-3                        | Sem-2                 |               |  |  |
| 25.06.21             | ASP                                                                                                                                                        | JS                            | AKS                   |               |  |  |
| MONDAY<br>28.05.21   | PART-3<br>AKS                                                                                                                                              | ASP                           | JS                    |               |  |  |
| WEDNESDAY            | y SEM-2                                                                                                                                                    | Sem-A                         | PART-3                |               |  |  |
| 30.06.21             |                                                                                                                                                            | AKS                           | ASP                   |               |  |  |
| FRIDAY               | sem-4<br>ASP                                                                                                                                               | PAAT-3                        | Sem-2                 |               |  |  |
| 02.07.21             |                                                                                                                                                            | Js                            | AKS                   |               |  |  |
| MONDAY               | AKS                                                                                                                                                        | SEM-2                         | sem-4                 |               |  |  |
| 05.07.21             | inda                                                                                                                                                       | Asp                           | JS                    |               |  |  |