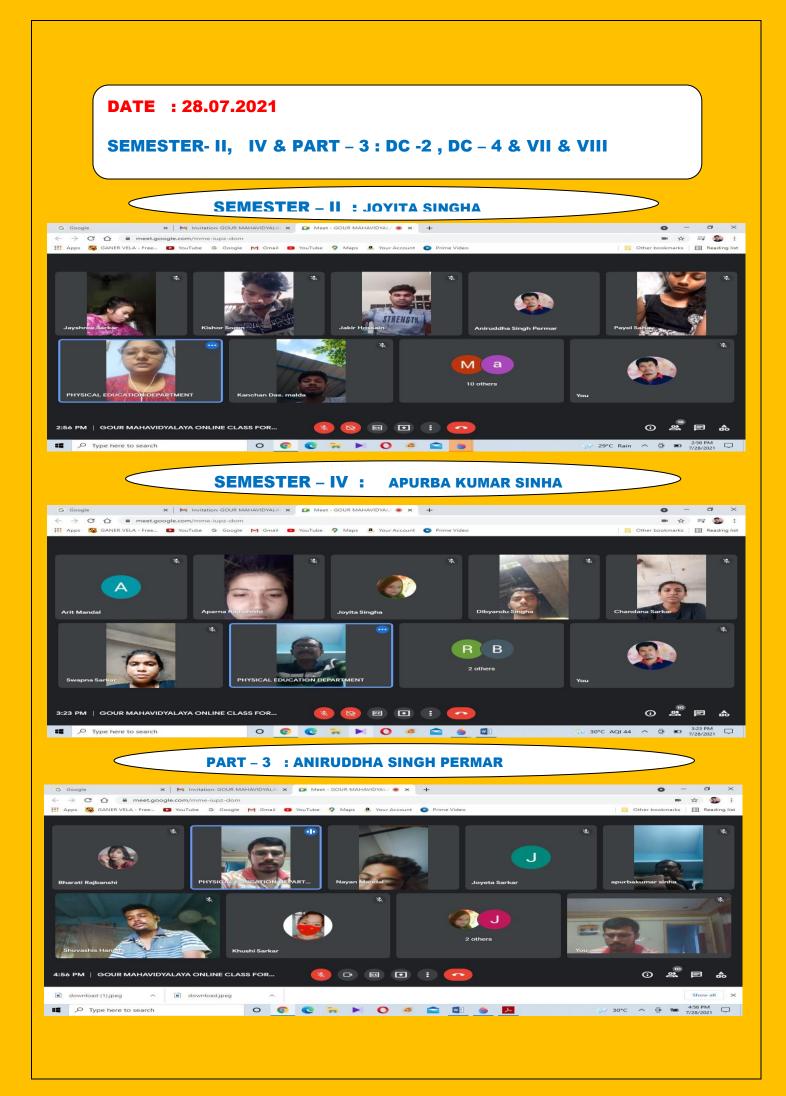

#### **ONLINE CLASS ROUTINE- JUNE / JULY 2021**

#### **ONLINE CLASS**

#### DATE : 11.06.2021 TO 30.06.2021

|                      | GIOUR MASTAVIDYALATA<br>DEPARTMENT OF PHYSICAL EDUCATION<br>ONLINE CLASS ROUTINE FOR SEMESTER-2, SEMESTER-4 and<br>PART-3, FROM- 11.06.2021 TO- 30.07.2021 |                               |                       |               |  |  |
|----------------------|------------------------------------------------------------------------------------------------------------------------------------------------------------|-------------------------------|-----------------------|---------------|--|--|
| DAY &                | PERIOD-I                                                                                                                                                   | PERIOD-2<br>2:15 PM to 3:45Pm | PERIOD-3              | REMARKS       |  |  |
| DATE                 | 2:30 pm to 3:00 pm                                                                                                                                         |                               | SEMESTER-2            |               |  |  |
| FRIDAY<br>11-06-2021 | SEMESTER-4<br>ASP                                                                                                                                          | T.S                           | AKS<br>UNIT-2&(4.162) |               |  |  |
|                      | UNIT- 3 & (4.3)                                                                                                                                            | SEMESTER-2                    | SEMESTER-9            |               |  |  |
| MONDAY               | PART-3                                                                                                                                                     | ASP                           | JS                    |               |  |  |
| 14.08.21             | AKS<br>UNIT- 526                                                                                                                                           |                               | UNIT-28(4.4)          |               |  |  |
|                      | UNIT. 546                                                                                                                                                  | SEMESTER-4                    | PART- 3               | JAMAI SHASTHI |  |  |
| NEDNESDAY            |                                                                                                                                                            | AKS                           | ASP                   | ALUA          |  |  |
| 16.06.21             | JS<br>UNIT-32(4.3)                                                                                                                                         | UNIT-18(4.122)                | UNIT-182              | (HOLIDAY)     |  |  |
| FRIDAY               | SEM-4                                                                                                                                                      | PART-3                        | SEM-2                 |               |  |  |
| 18.06.21             | ASP                                                                                                                                                        | JS                            | AKS                   |               |  |  |
|                      | PART- 3                                                                                                                                                    | SEMP 2                        | sem-4<br>JS           |               |  |  |
| MONDAY<br>21. 06.21  | AKS                                                                                                                                                        | ASP                           |                       |               |  |  |
| NEDNESDAY            | sem-2                                                                                                                                                      | SEM-A                         | PART- 3               |               |  |  |
| 23.08.21             | JS                                                                                                                                                         | AKS                           | ASP                   |               |  |  |
| FRIDAY               | SEM-A                                                                                                                                                      | PAAT-3                        | Sem-2                 |               |  |  |
| 25.06.21             | ASP                                                                                                                                                        | JS                            | AKS                   |               |  |  |
| MONDAY<br>28.05.21   | PART-3<br>AKS                                                                                                                                              | ASP                           | JS                    |               |  |  |
| WEDNESDAY            | y SEM-2                                                                                                                                                    | Sem-A                         | PART-3                |               |  |  |
| 30.06.21             |                                                                                                                                                            | AKS                           | ASP                   |               |  |  |
| FRIDAY               | sem-4<br>ASP                                                                                                                                               | PAAT-3                        | Sem-2                 |               |  |  |
| 02.07.21             |                                                                                                                                                            | Js                            | AKS                   |               |  |  |
| MONDAY               | AKS                                                                                                                                                        | SEM-2                         | sem-4                 |               |  |  |
| 05.07.21             | inda                                                                                                                                                       | Asp                           | JS                    |               |  |  |

| WEDNESDAY | SEM-2       | sem-1                       | PORT-3        |            |
|-----------|-------------|-----------------------------|---------------|------------|
| 07.07.21  | JS          | AKS                         | ASP           |            |
| FRIDAY    | sem-9       | PART-3                      | Sem-2         |            |
| 09.07.21  | ASP         | JS                          | AKS           |            |
| MONDAY    | PART-3      | sem-2.                      | sem-4         | RATH YATRA |
| 12.07.21  | AKS.        | ASP                         | JS            | (HOLIDAY)  |
| WEDNESDAY | sem-2       | SEM-4                       | PART-3        |            |
| 19.07.21  | JS          | AKS                         | ASP           |            |
| FRIDAY    | SEM-4       | PART-3                      | sem-2         |            |
| 16.07.21  | ASP         | JS                          | AKS           |            |
| MONDAY    | PORT-3      | sem-2                       | SEZ-A         |            |
| 19.07.21  | AKS         | Asp                         | JS            |            |
| WEDNESDAY | Sem-2       | sem-q                       | PART-3        | ID-UZ-ZOHA |
| 21.07.21  | JS          | AKS                         | Asp           | (HOLIDAY)  |
| FRIDAY    | SEM-A       | PART-3                      | Sem-2         |            |
| 23.07.21  | ASP         | JS                          | AKS           |            |
| MONDAY    | PART-3      | SEM-2                       | SEM-4         |            |
| 26.07.21  | AKS         | ASP                         | JS            |            |
| WEDNESDAY | Sem-2       | sem-4                       | PART-3        |            |
| 28.07.21  | JS          | AKS                         | ASP           |            |
| FRIDAY    | sem-q       | JS                          | SEM-2         |            |
| 30.07.21  | Asp         | JS                          | AKS           |            |
|           | IDF- ANIRUD | A KUMAR SIN<br>DDHA SINGH P | THA<br>EPMA A |            |
| 3. 5      | TS - JOYITA | SINGHA                      | - MINHA       |            |
|           |             | ,                           |               |            |