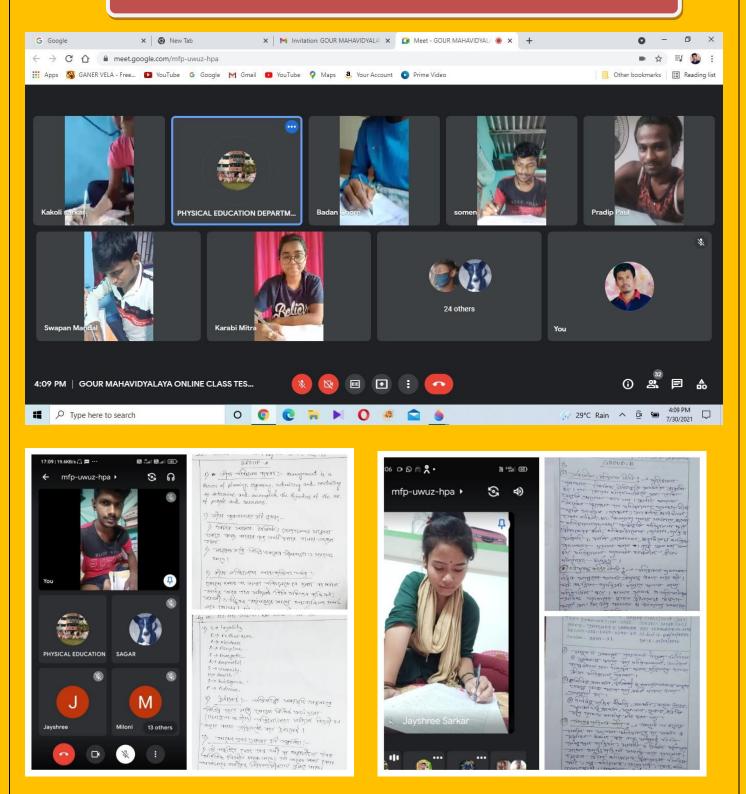

#### APURBA KUMAR SINHA ,ANIRUDDHA SINGH PERMAR & JOYITA SINGHA STATE AIDED COLLEGE TEACHER SEMESTER- II, IV & PART – 3 : DC -2 , DC – 4 & VII, VIII DATE : 14.06.2021

/IDYALA 🗙 🏩 Meet - GOUR MAHAVIDYALA 🐵 🗙 🕂 M In ← → C O 🖛 🏫 🕵 i meet.goog 🔗 Maps 🧕 Your Account 💿 Prime V Other I GOUR MAHAVIDYALAYA Depart... 2. (18) A IN CALL 무 5 Aniruddha Singh ... (You) 💸 E. niruddha Singh Permar Ξ R nu Răăz S. S. Joydeb Mandal N. Joyeta Sarkar N. vita Singha V. Present now cc aptions GOUR MAHAVIDYALAYA Department of Phy... V. -: Turn o