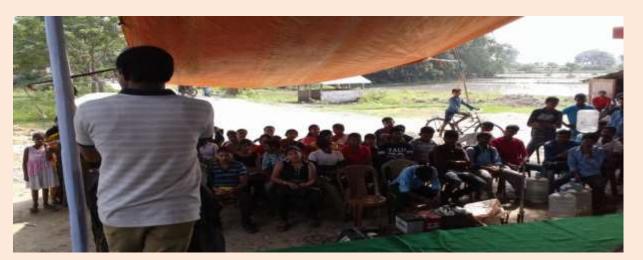

### Ŵ

Dr.A.K.Sarkar, Principal ,GourMahavidyalaya, discussed the objectives of adoption of village Bhatra.

SyfujjamanTarafder, Convenor, Eco- club, delivered a lecture.

Sri Arup Kumar, Roy, Programme Officer, N.S.S. Unit-11 deliverd a lecture on the main objective of adoption of village Bhatra for extension activities)