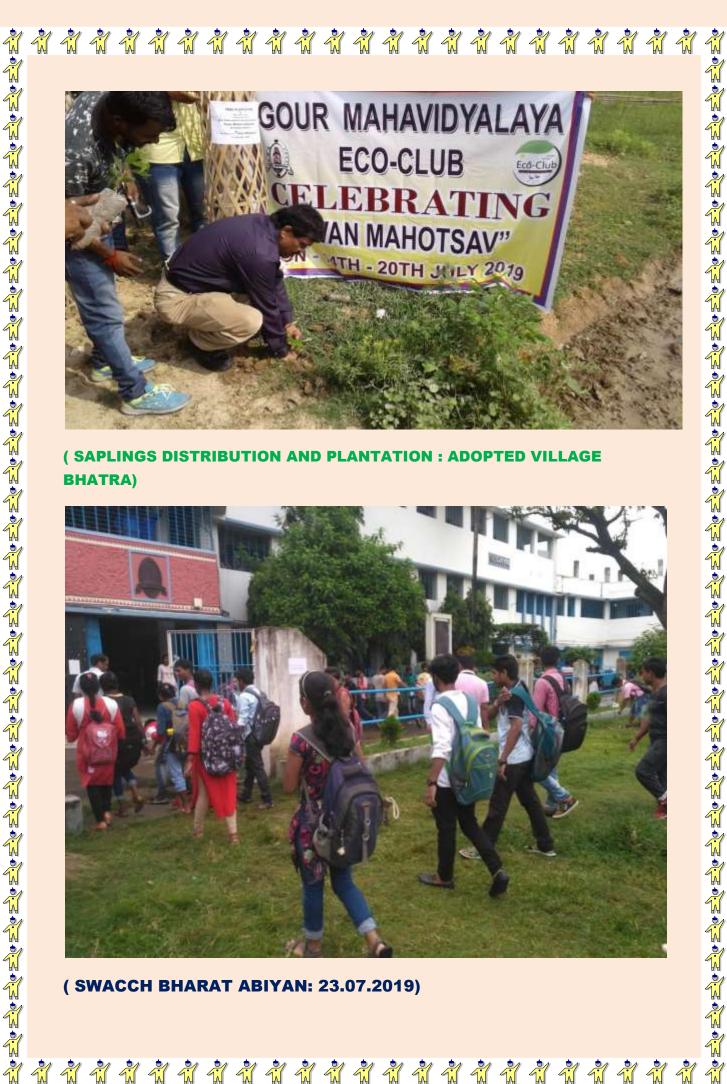

AGE ATRA)

Ň

NACCH BHARAT ABIYAN: 23.07.2019)

Ň

### Bharat Abhiyan: 6.8.2019) (Swacch

Ŵ 1 Ŵ Ŵ Ŵ

(Village: Bhatra, Sahapur, Old Malda:One Day FreeMedical Camp: Medical Camp:15.9.2019: Venue: Village Bhatra, Sahapur, Old Malda)

Village :Bhatra:Workshop on Community farming: Date:26.11.2019.