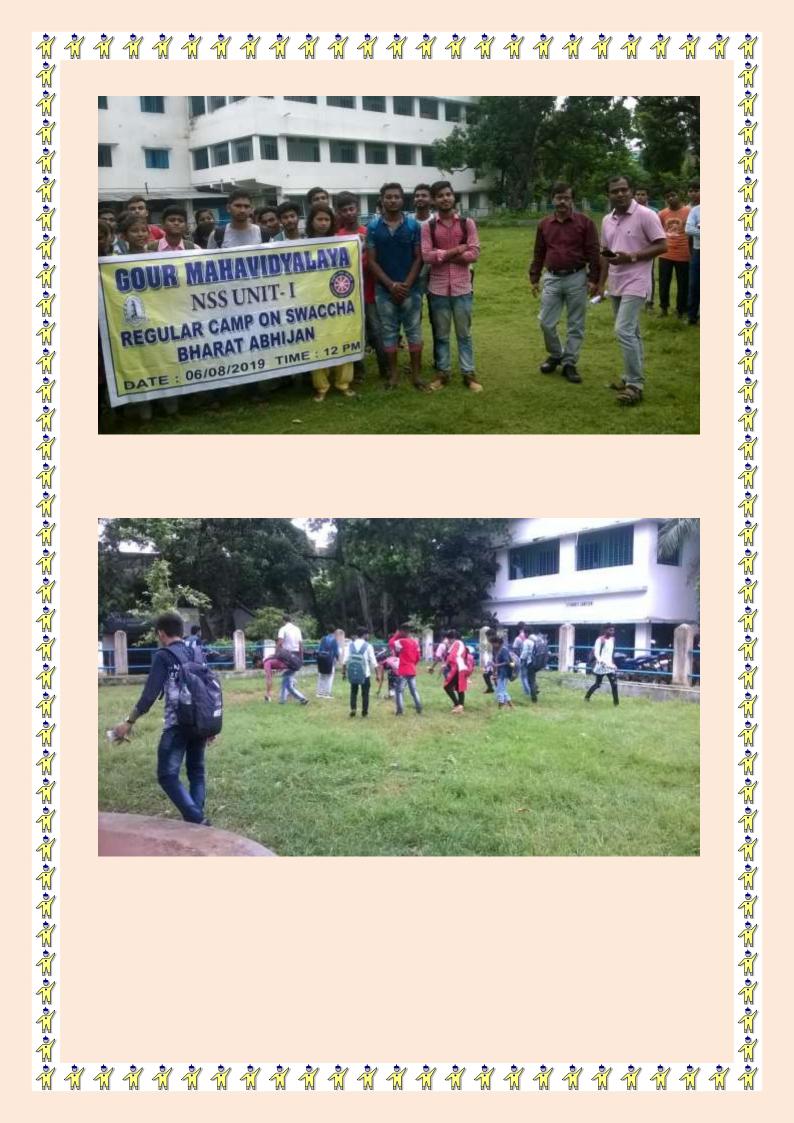

| 23.07.2019:<br>Swacch<br>Bharat<br>Abhiyan,<br>saplings<br>plantation                | N.S. S. Unit 1<br>and 11,Eco-<br>club,<br>Outreach<br>Programme<br>Committee | Rakesh Sarkar-<br>Programme<br>office- Unit-1.<br>Arup Kr.Roy-<br>Programme<br>office- unit-11;<br>SyfujjamanTara<br>fder, Convenor,<br>Eco- club.                   | 114                                                                                                              |
|--------------------------------------------------------------------------------------|------------------------------------------------------------------------------|----------------------------------------------------------------------------------------------------------------------------------------------------------------------|------------------------------------------------------------------------------------------------------------------|
| Swacch<br>Bharat<br>Abhijan:<br>Cleaning :<br>College<br>Campus:<br>6.8.2019         | N.S. S. Unit 1<br>and 11,Eco-<br>club,<br>Outreach<br>Programme<br>Committee | Rakesh Sarkar-<br>Programme<br>office- Unit-1.<br>Arup Kr.Roy-<br>Programme<br>office- unit-11;<br>SyfujjamanTara<br>fder, Convenor,<br>Eco- club.                   | 44                                                                                                               |
| Medical<br>Camp:15.9.20<br>19: Venue:<br>Village<br>Bhatra,<br>Sahapur, Old<br>Malda | N.S. S. Unit 1<br>and 11,<br>Outreach<br>Programme<br>Committee              | Rakesh Sarkar-<br>Programme<br>office- Unit-1.<br>Arup Kr.Roy-<br>Programme<br>office- unit-11;<br>Dr.N.K.Mridha,<br>Convenor,<br>Outreach<br>Programme<br>Committee | Dr.Anil<br>Das<br>checked<br>the<br>health of<br>31<br>patients<br>and gave<br>homeopat<br>hic<br>medicine<br>s. |

### Bharat Abhiyan: 6.8.2019) (Swacch

Ŵ 1 Ŵ Ŵ Ŵ

(Village: Bhatra, Sahapur, Old Malda:One Day FreeMedical Camp: Medical Camp:15.9.2019: Venue: Village Bhatra, Sahapur, Old Malda)

Village :Bhatra:Workshop on Community farming: Date:26.11.2019.