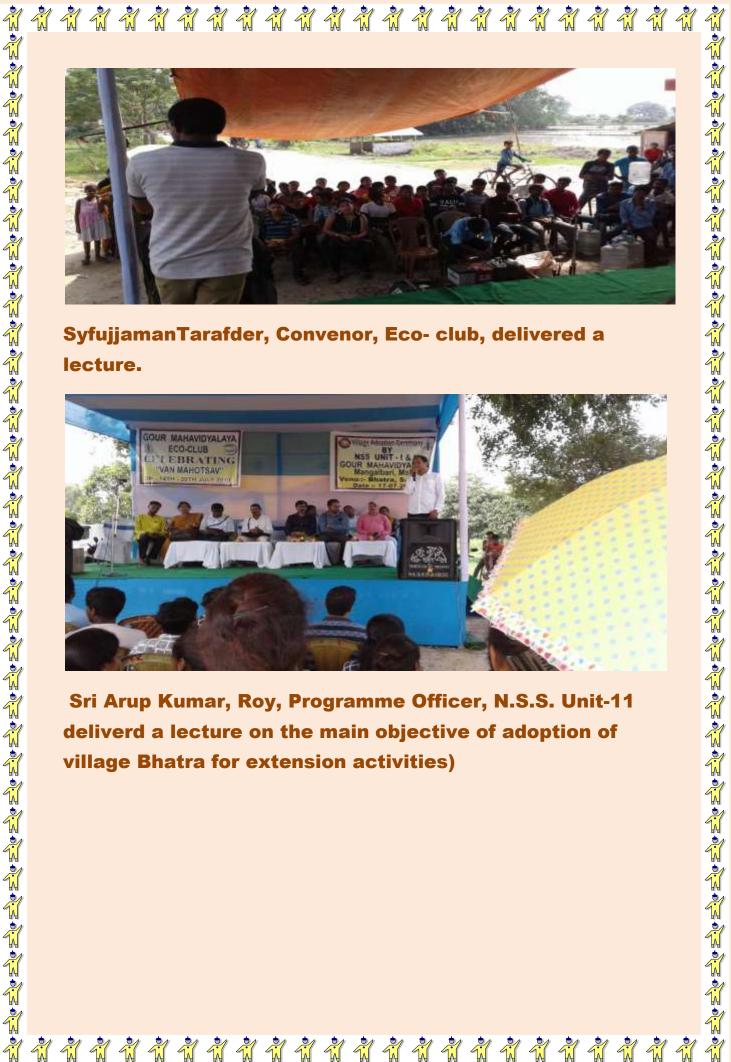

### Ŵ

Dr.A.K.Sarkar, Principal ,GourMahavidyalaya, discussed the objectives of adoption of village Bhatra.

SyfujjamanTarafder, Convenor, Eco- club, delivered a lecture.

Sri Arup Kumar, Roy, Programme Officer, N.S.S. Unit-11 deliverd a lecture on the main objective of adoption of village Bhatra for extension activities)