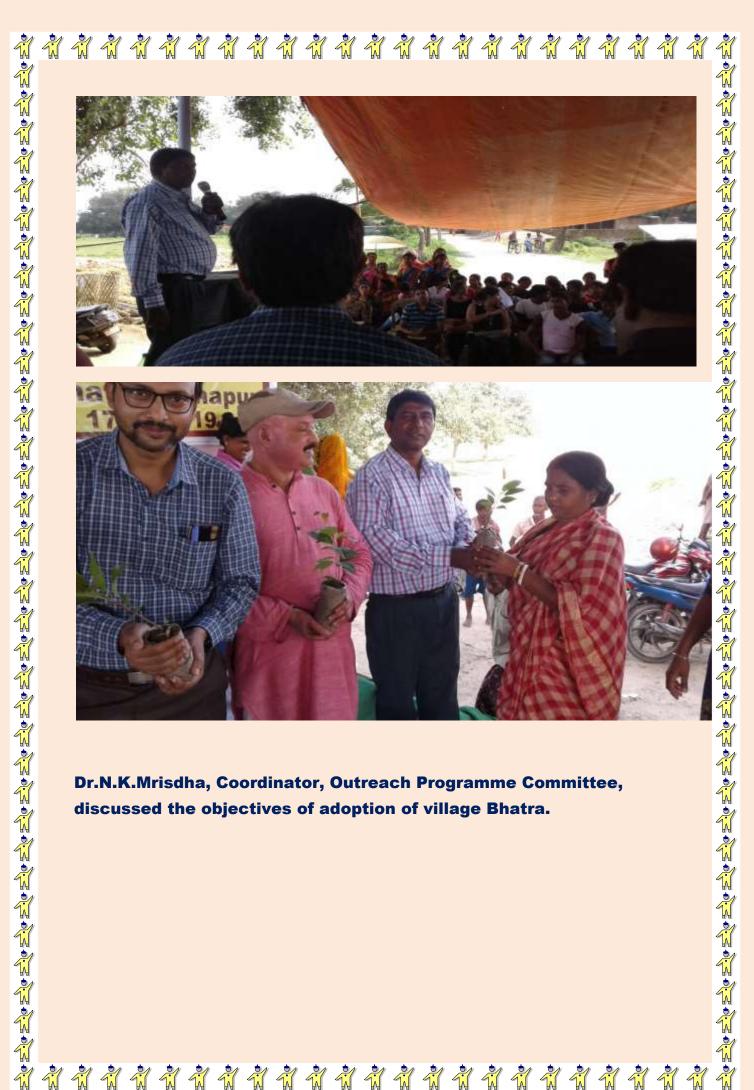

Ň

Dr.N.K.Mrisdha, Coordinator, Outreach Programme Committee, discussed the objectives of adoption of village Bhatra.

Youth Officer, Nehru Yuva Kendra, Malda, discussed how S.Baink, we can impletementprograamnes related to the development of village Bhatra.