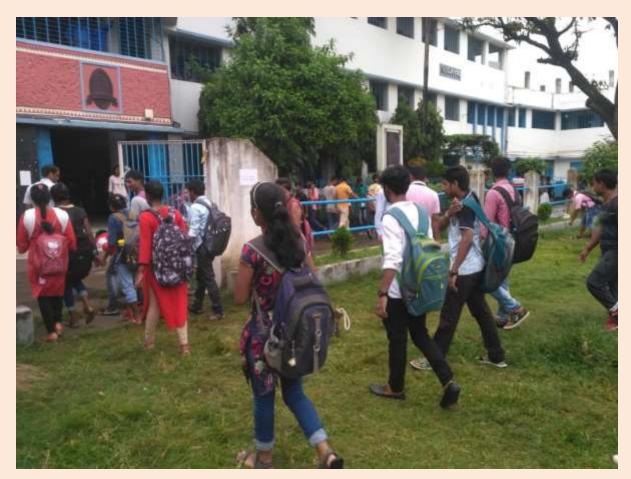

lter, Malda     |
|              |                | Medical          |
|              |                | College and      |
|              |                | Hospital         |





### Ŵ



Dr.A.K.Sarkar, Principal ,GourMahavidyalaya, discussed the objectives of adoption of village Bhatra.







SyfujjamanTarafder, Convenor, Eco- club, delivered a lecture.



Sri Arup Kumar, Roy, Programme Officer, N.S.S. Unit-11 deliverd a lecture on the main objective of adoption of village Bhatra for extension activities)

Ň



Dr.N.K.Mrisdha, Coordinator, Outreach Programme Committee, discussed the objectives of adoption of village Bhatra.





Youth Officer, Nehru Yuva Kendra, Malda, discussed how S.Baink, we can impletementprograamnes related to the development of village Bhatra.







AGE ATRA)



Ň

NACCH BHARAT ABIYAN: 23.07.2019)

Ň







### Bharat Abhiyan: 6.8.2019) (Swacch



Ŵ 1 Ŵ Ŵ Ŵ







(Village: Bhatra, Sahapur, Old Malda:One Day FreeMedical Camp: Medical Camp:15.9.2019: Venue: Village Bhatra, Sahapur, Old Malda)



Village :Bhatra:Workshop on Community farming: Date:26.11.2019.

Ň



( BLOOD DONATION CAMP: ORGANIZED BY THE DEPARTMENT OF PHYSICAL EDUCATION AND N.S.S.UNITS: 16.03.2020-17.03.2020)



গৌড কলেজের তৈরি হ্যান্ড স্যানিটাইজার

কলেজের কেমিস্ট্রি বিভাগ সূত্রে জানা গিয়েছে, তিন ভাগ ইথানলের সাথে এক ভাগ গ্লিসারোল মিশিয়ে হ্যান্ড স্যানিটাইজার এর দ্রবণ তৈরি করা হয়। তার সাথে হালকা নীল রং মিশিয়ে স্বাস্থ্যসম্মত হ্যান্ড স্যানিটাইজারের রুপ দেওয়া হয়েছে। ইথানল জ্যাম কিলার হিসেবে ব্যবহার করা হয় । গ্লিসারোল শরীরে প্রলেপ যাতে দিতে পারে সেই হিসেবে ব্যাবহার করা হয়েছে। গৌ