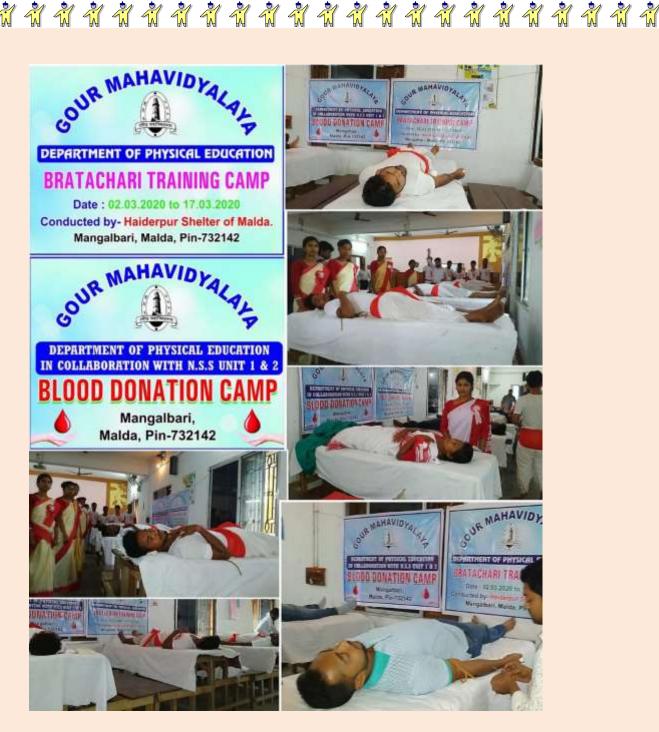

### Ŵ 1 **N N**

| 12.3.2020:   | N.S. S. Unit 1 | Rakesh Sarkar-   |
|--------------|----------------|------------------|
| Blood        | and 11,        | Programme        |
| lonation     | Dr.N.K.Mridh   | office- Unit-1.  |
| camp: Venue: | a, Convenor,   | Arup Kr.Roy-     |
| GourMahavidy | Outreach       | Programme        |
| laya         | Programme      | office- unit-11; |
|              | Committee,     | Dr.N.K.Mridha,   |
|              | Physical       | Convenor,        |
|              | Education      | Outreach         |
|              | Department     | Programme        |
|              |                | Committee,       |
|              |                | Physical         |
|              |                | Education        |
|              |                | Department,Ma    |
|              |                | IdaBratachariC   |
|              |                | elter, Malda     |
|              |                | Medical          |
|              |                | College and      |
|              |                | Hospital         |