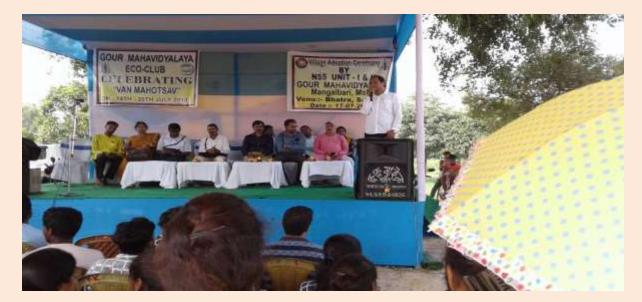

### Ŵ

Dr.A.K.Sarkar, Principal ,GourMahavidyalaya, discussed the objectives of adoption of village Bhatra.

SyfujjamanTarafder, Convenor, Eco- club, delivered a lecture.

Sri Arup Kumar, Roy, Programme Officer, N.S.S. Unit-11 deliverd a lecture on the main objective of adoption of village Bhatra for extension activities)