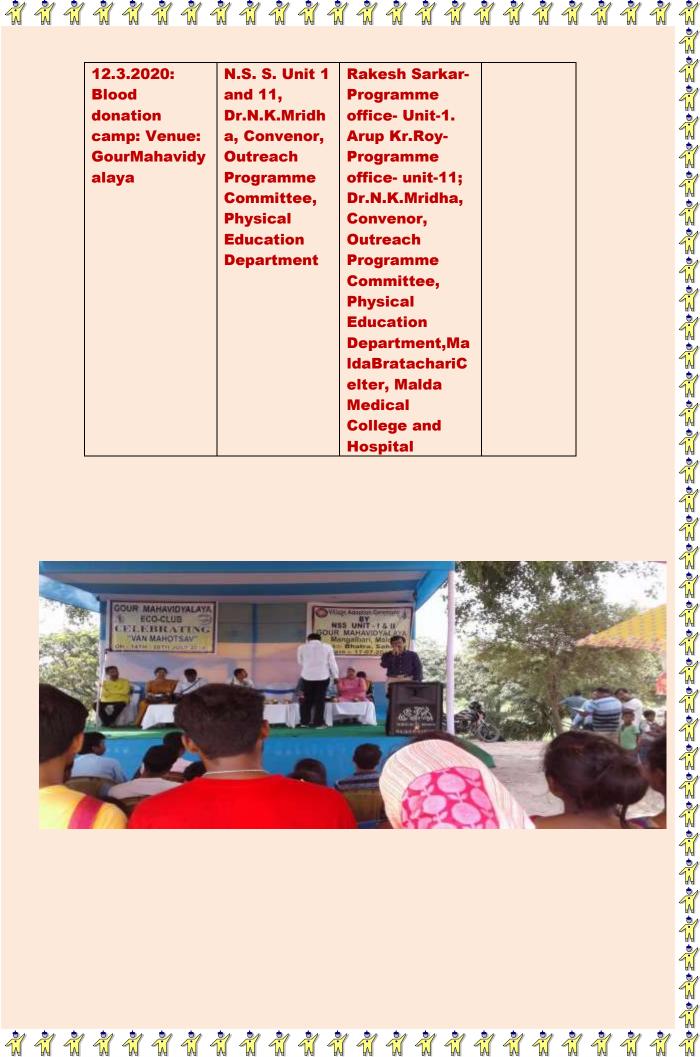

1.7.2019 to 30.6.2020

| Title of the<br>Activities:<br>Date:                                            | Organising<br>unit/ agency/<br>collaborating<br>agency                                                          | Number of<br>teachers co-<br>ordinated such<br>activities                                                                           | Number<br>of<br>students<br>participat<br>ed in<br>such<br>activities |
|---------------------------------------------------------------------------------|-----------------------------------------------------------------------------------------------------------------|-------------------------------------------------------------------------------------------------------------------------------------|-----------------------------------------------------------------------|
| Inaugural<br>ceremony :<br>Adoption of<br>village Bhatra:<br>Date:<br>17.7.2019 | N.S. S. Unit 1<br>and 11,Eco-<br>club,<br>Outreach<br>Programmee<br>Committee,O<br>IdMaldaSahaj<br>ogitaSamiti( | Rakesh Sarkar-<br>Programme<br>office- Unit-1.<br>Arup Kr.Roy-<br>Programme<br>office- unit-11;<br>Dr.N.K.Mridha,<br>Coordinator,Ou | 54                                                                    |

### Ŵ Ŵ Ŵ Ŵ Ŵ **N N** Ŵ 1 1 1 1 1 Ŵ Ň Ŵ Ŵ Ŵ Ŵ Ŵ Ŵ

|                |                |                       | · · · · · · · · · · · · · · · · · · · |
|----------------|----------------|-----------------------|---------------------------------------|
| 12.11.2019     | N.S. S. Unit 1 | <b>Rakesh Sarkar-</b> | Lecture                               |
| :Venue:        | and 11,        | Programme             | on Fish                               |
| Village        | Dr.N.K.Mridh   | office- Unit-1.       | Farming                               |
| Bhatra,        | a, Convenor,   | Arup Kr.Roy-          | in the                                |
| Sahapur, Old   | Outreach       | Programme             | Paddy                                 |
| Malda          | Programme      | office- unit-11;      | Field:Spe                             |
|                | Committee      | Dr.N.K.Mridha,        | aker:SriS                             |
|                |                | Convenor,             | ourv                                  |
|                |                | Outreach              | Mardi,                                |
|                |                | Programme             | Agricultur                            |
|                |                | Committee             | e Officer,                            |
|                |                |                       | Govt. Of                              |
|                |                |                       | West                                  |
|                |                |                       | Bengal;                               |
|                |                |                       | SriSubha                              |
|                |                |                       |                                       |
|                |                |                       | dip Roy,<br>Malda                     |
|                |                |                       |                                       |
|                |                |                       | Rotary                                |
|                |                |                       | Club                                  |
| 20.11.2019:Fr  | N.S. S. Unit 1 | Rakesh Sarkar-        | Dr.S.Tripa                            |
| ee Medical     | and 11,        | Programme             | thi and                               |
| Camp:Venue :   | Dr.N.K.Mridh   | office- Unit-1.       | Dr.Madhu                              |
| GourMahavidy   | a, Convenor,   | Arup Kr.Roy-          | mita                                  |
| alaya, Malda   | Outreach       | Programme             | Pradhan                               |
|                | Programme      | office- unit-11;      | delivered                             |
|                | Committee      | Dr.N.K.Mridha,        | lectures                              |
|                |                | Convenor,             | and                                   |
|                |                | Outreach              | conducte                              |
|                |                | Programme             | d the                                 |
|                |                | Committee in          | Free                                  |
|                |                | collaboration         | Medical                               |
|                |                | with Malda            | Camp                                  |
|                |                | Rotary Club.          |                                       |
| 26.11.2019:    | N.S. S. Unit 1 | Rakesh Sarkar-        | 42                                    |
| Workshop       | and 11,        | Programme             |                                       |
| onCommunity    | Dr.N.K.Mridh   | office- Unit-1.       |                                       |
| farming:       | a, Convenor,   | Arup Kr.Roy-          |                                       |
| Venue :        | Outreach       | Programme             |                                       |
| Village Bhatra | Programme      | office- unit-11;      |                                       |
| sinage Briatia | Committee      | Dr.N.K.Mridha,        |                                       |
|                | Johnnittee     | Convenor,             |                                       |
|                |                | Outreach              |                                       |
|                |                |                       |                                       |
|                |                | Programme             |                                       |
|                |                | Committee             |                                       |