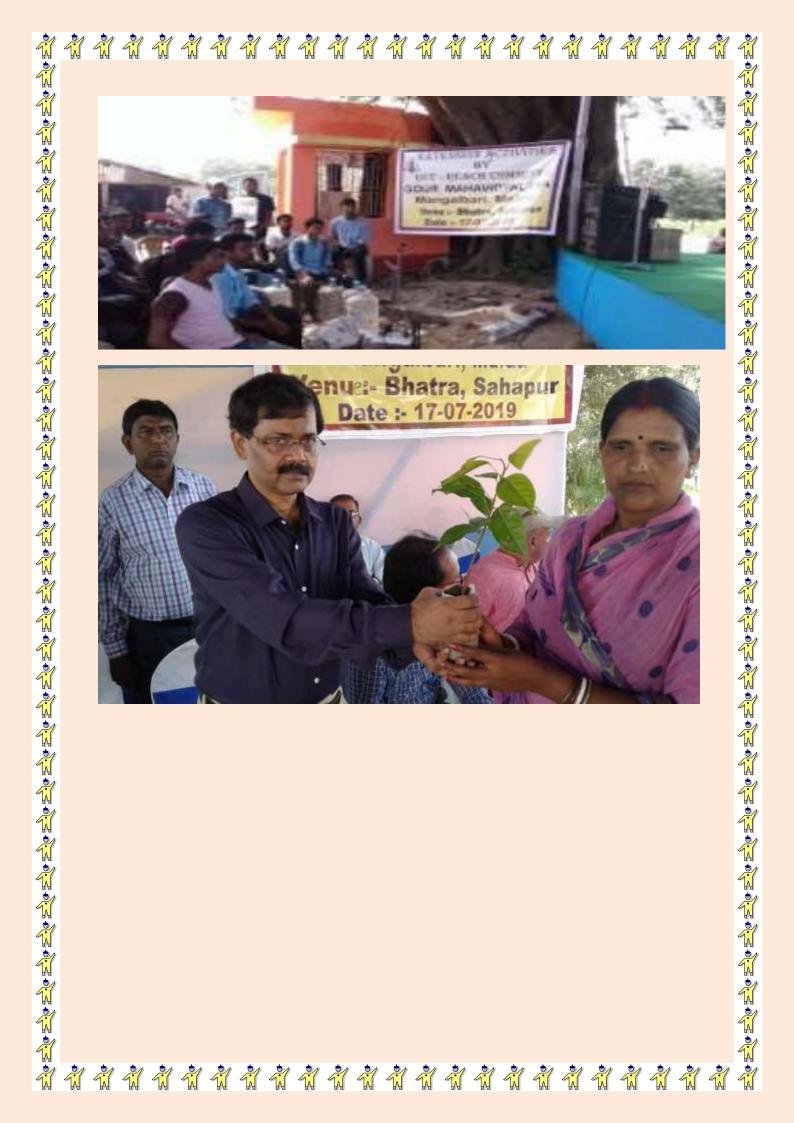

| 23.07.2019:<br>Swacch<br>Bharat<br>Abhiyan,<br>saplings<br>plantation                | N.S. S. Unit 1<br>and 11,Eco-<br>club,<br>Outreach<br>Programme<br>Committee | Rakesh Sarkar-<br>Programme<br>office- Unit-1.<br>Arup Kr.Roy-<br>Programme<br>office- unit-11;<br>SyfujjamanTara<br>fder, Convenor,<br>Eco- club.                   | 114                                                                                                              |
|--------------------------------------------------------------------------------------|------------------------------------------------------------------------------|----------------------------------------------------------------------------------------------------------------------------------------------------------------------|------------------------------------------------------------------------------------------------------------------|
| Swacch<br>Bharat<br>Abhijan:<br>Cleaning :<br>College<br>Campus:<br>6.8.2019         | N.S. S. Unit 1<br>and 11,Eco-<br>club,<br>Outreach<br>Programme<br>Committee | Rakesh Sarkar-<br>Programme<br>office- Unit-1.<br>Arup Kr.Roy-<br>Programme<br>office- unit-11;<br>SyfujjamanTara<br>fder, Convenor,<br>Eco- club.                   | 44                                                                                                               |
| Medical<br>Camp:15.9.20<br>19: Venue:<br>Village<br>Bhatra,<br>Sahapur, Old<br>Malda | N.S. S. Unit 1<br>and 11,<br>Outreach<br>Programme<br>Committee              | Rakesh Sarkar-<br>Programme<br>office- Unit-1.<br>Arup Kr.Roy-<br>Programme<br>office- unit-11;<br>Dr.N.K.Mridha,<br>Convenor,<br>Outreach<br>Programme<br>Committee | Dr.Anil<br>Das<br>checked<br>the<br>health of<br>31<br>patients<br>and gave<br>homeopat<br>hic<br>medicine<br>s. |

### Bharat Abhiyan: 6.8.2019) (Swacch

Ŵ 1 Ŵ Ŵ Ŵ

(Village: Bhatra, Sahapur, Old Malda:One Day FreeMedical Camp: Medical Camp:15.9.2019: Venue: Village Bhatra, Sahapur, Old Malda)

Village :Bhatra:Workshop on Community farming: Date:26.11.2019.