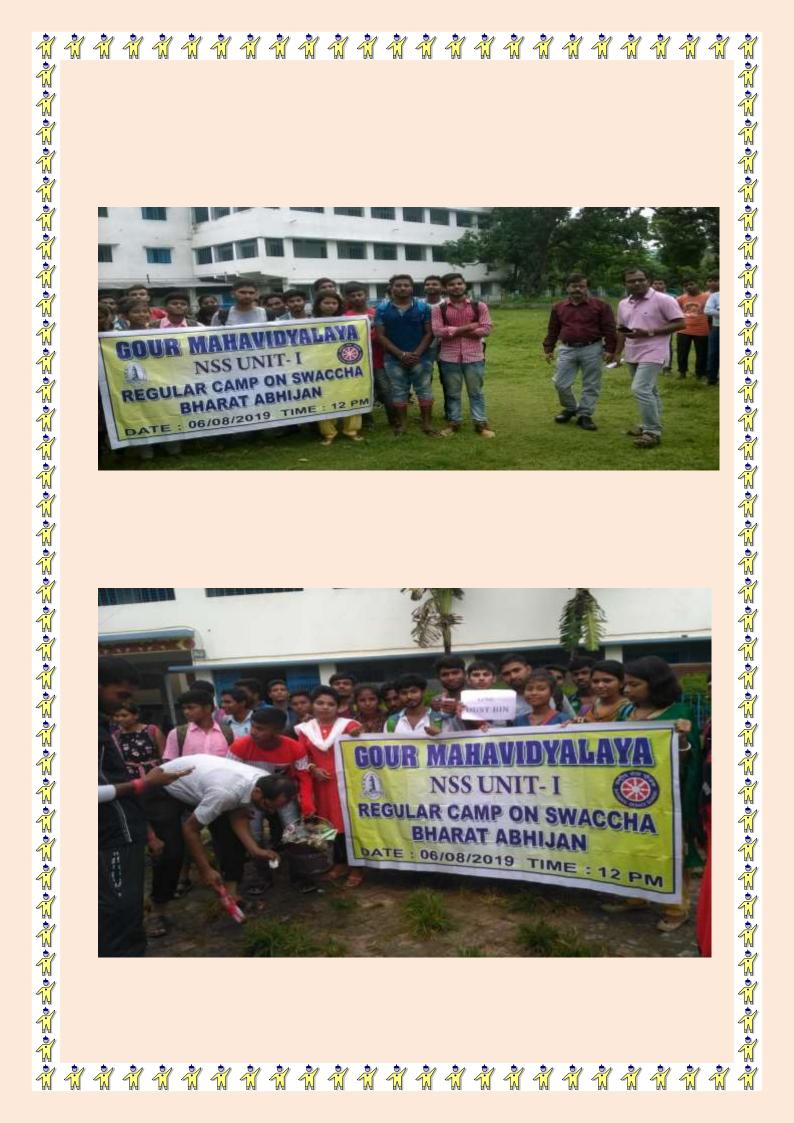

| 23.07.2019:<br>Swacch<br>Bharat<br>Abhiyan,<br>saplings<br>plantation                | N.S. S. Unit 1<br>and 11,Eco-<br>club,<br>Outreach<br>Programme<br>Committee | Rakesh Sarkar-<br>Programme<br>office- Unit-1.<br>Arup Kr.Roy-<br>Programme<br>office- unit-11;<br>SyfujjamanTara<br>fder, Convenor,<br>Eco- club.                   | 114                                                                                                              |
|--------------------------------------------------------------------------------------|------------------------------------------------------------------------------|----------------------------------------------------------------------------------------------------------------------------------------------------------------------|------------------------------------------------------------------------------------------------------------------|
| Swacch<br>Bharat<br>Abhijan:<br>Cleaning :<br>College<br>Campus:<br>6.8.2019         | N.S. S. Unit 1<br>and 11,Eco-<br>club,<br>Outreach<br>Programme<br>Committee | Rakesh Sarkar-<br>Programme<br>office- Unit-1.<br>Arup Kr.Roy-<br>Programme<br>office- unit-11;<br>SyfujjamanTara<br>fder, Convenor,<br>Eco- club.                   | 44                                                                                                               |
| Medical<br>Camp:15.9.20<br>19: Venue:<br>Village<br>Bhatra,<br>Sahapur, Old<br>Malda | N.S. S. Unit 1<br>and 11,<br>Outreach<br>Programme<br>Committee              | Rakesh Sarkar-<br>Programme<br>office- Unit-1.<br>Arup Kr.Roy-<br>Programme<br>office- unit-11;<br>Dr.N.K.Mridha,<br>Convenor,<br>Outreach<br>Programme<br>Committee | Dr.Anil<br>Das<br>checked<br>the<br>health of<br>31<br>patients<br>and gave<br>homeopat<br>hic<br>medicine<br>s. |

### Bharat Abhiyan: 6.8.2019) (Swacch

Ŵ 1 Ŵ Ŵ Ŵ

(Village: Bhatra, Sahapur, Old Malda:One Day FreeMedical Camp: Medical Camp:15.9.2019: Venue: Village Bhatra, Sahapur, Old Malda)

Village :Bhatra:Workshop on Community farming: Date:26.11.2019.