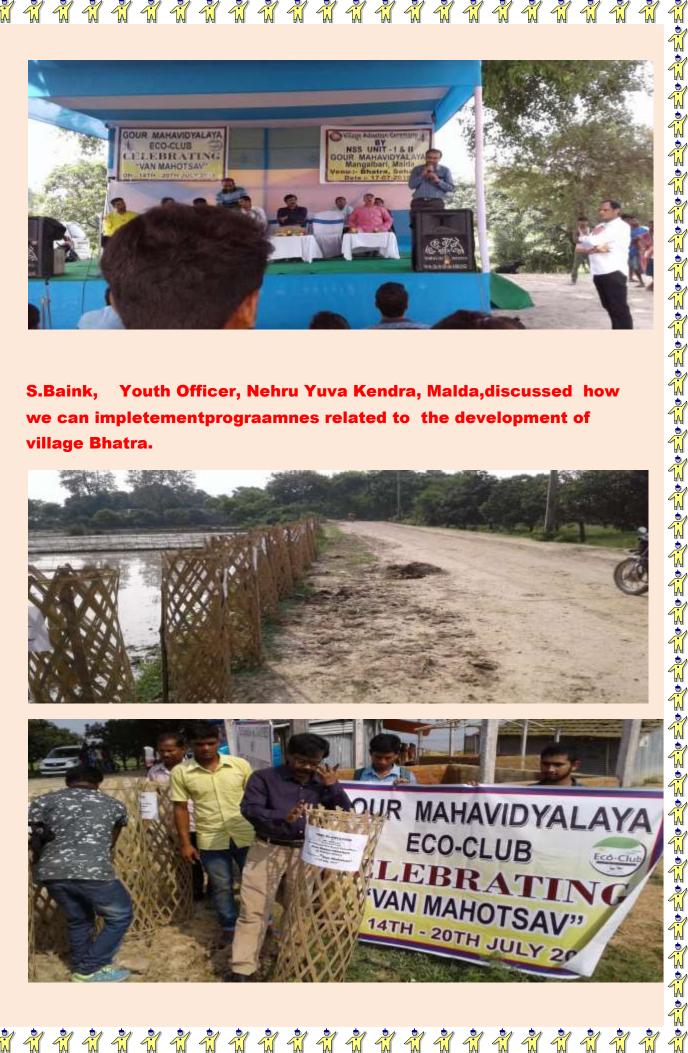

Ň

Dr.N.K.Mrisdha, Coordinator, Outreach Programme Committee, discussed the objectives of adoption of village Bhatra.

Youth Officer, Nehru Yuva Kendra, Malda, discussed how S.Baink, we can impletementprograamnes related to the development of village Bhatra.