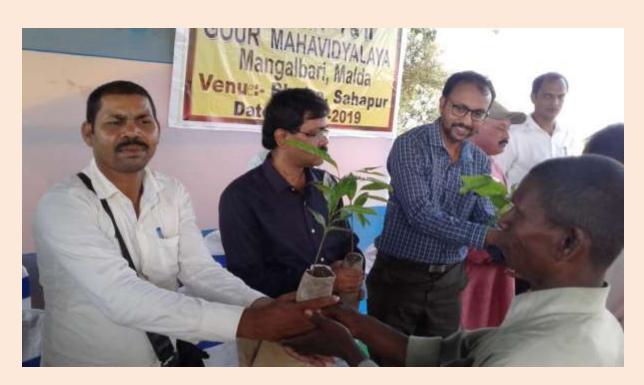

| 23.07.2019:<br>Swacch<br>Bharat<br>Abhiyan,<br>saplings<br>plantation                | N.S. S. Unit 1<br>and 11,Eco-<br>club,<br>Outreach<br>Programme<br>Committee | Rakesh Sarkar-<br>Programme<br>office- Unit-1.<br>Arup Kr.Roy-<br>Programme<br>office- unit-11;<br>SyfujjamanTara<br>fder, Convenor,<br>Eco- club.                   | 114                                                                                                              |
|--------------------------------------------------------------------------------------|------------------------------------------------------------------------------|----------------------------------------------------------------------------------------------------------------------------------------------------------------------|------------------------------------------------------------------------------------------------------------------|
| Swacch<br>Bharat<br>Abhijan:<br>Cleaning :<br>College<br>Campus:<br>6.8.2019         | N.S. S. Unit 1<br>and 11,Eco-<br>club,<br>Outreach<br>Programme<br>Committee | Rakesh Sarkar-<br>Programme<br>office- Unit-1.<br>Arup Kr.Roy-<br>Programme<br>office- unit-11;<br>SyfujjamanTara<br>fder, Convenor,<br>Eco- club.                   | 44                                                                                                               |
| Medical<br>Camp:15.9.20<br>19: Venue:<br>Village<br>Bhatra,<br>Sahapur, Old<br>Malda | N.S. S. Unit 1<br>and 11,<br>Outreach<br>Programme<br>Committee              | Rakesh Sarkar-<br>Programme<br>office- Unit-1.<br>Arup Kr.Roy-<br>Programme<br>office- unit-11;<br>Dr.N.K.Mridha,<br>Convenor,<br>Outreach<br>Programme<br>Committee | Dr.Anil<br>Das<br>checked<br>the<br>health of<br>31<br>patients<br>and gave<br>homeopat<br>hic<br>medicine<br>s. |

### Bharat Abhiyan: 6.8.2019) (Swacch

Ŵ 1 Ŵ Ŵ Ŵ

(Village: Bhatra, Sahapur, Old Malda:One Day FreeMedical Camp: Medical Camp:15.9.2019: Venue: Village Bhatra, Sahapur, Old Malda)

Village :Bhatra:Workshop on Community farming: Date:26.11.2019.