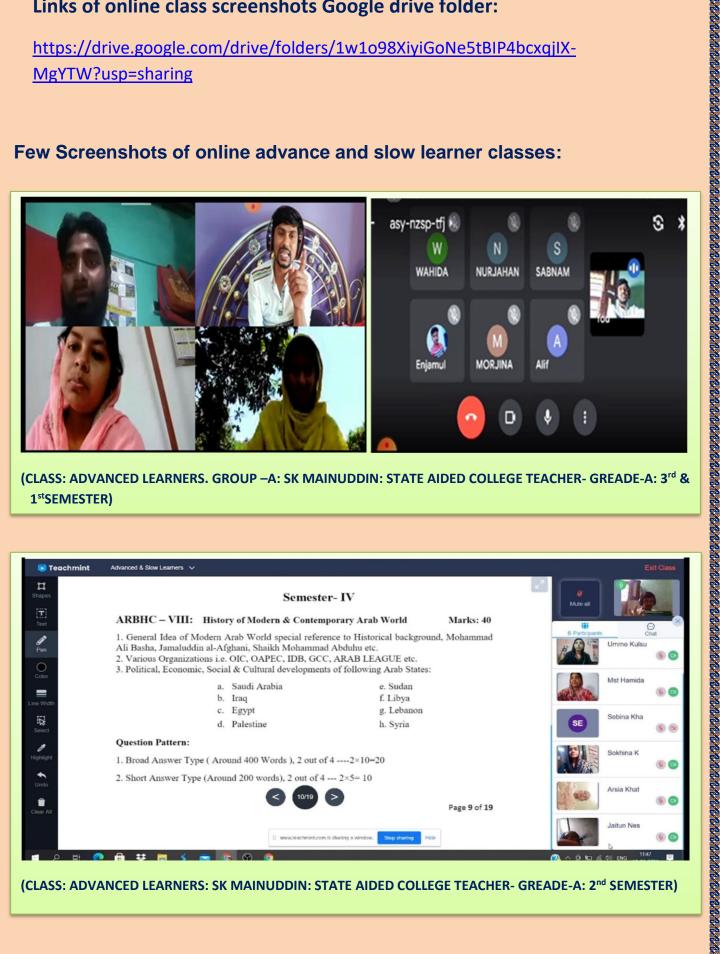

Separate online sessions have been conducted for advanced and slow learners. Slow learners were given extra care to clarify their doubts and related materials have been provided through Google classroom and what Sapp.

**(C)** Faculty members contacted regularly through online modes like Google Meet, YouTube, Google classroom and WhatsApp. Moreover, each faculty during the class hours identifies the slow or advanced learners by interaction and classroom performance with them.

9. Online special classes are taken. Special programs for advanced learners like presentations etc. are organised.

YouTube video Links: <u>https://youtu.be/aL0BH4q3nFk</u>

https://youtu.be/zWXo 1dUlbk https://youtu.be/CEBBxcEEDLE