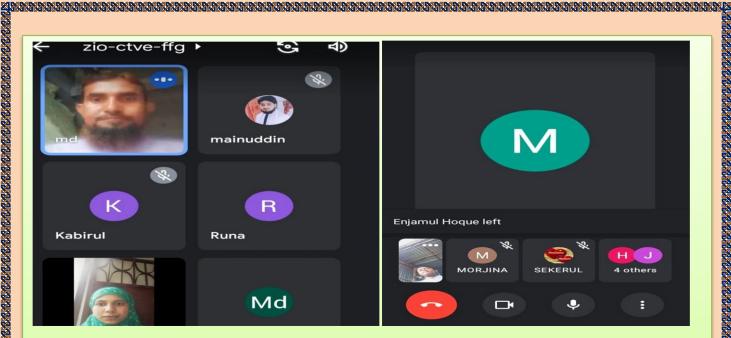

Separate online sessions have been conducted for advanced and slow learners. Slow learners were given extra care to clarify their doubts and related materials have been provided through Google classroom and what Sapp.

**(C)** Faculty members contacted regularly through online modes like Google Meet, YouTube, Google classroom and WhatsApp. Moreover, each faculty during the class hours identifies the slow or advanced learners by interaction and classroom performance with them.

9. Online special classes are taken. Special programs for advanced learners like presentations etc. are organised.

YouTube video Links: <u>https://youtu.be/aL0BH4q3nFk</u>

https://youtu.be/zWXo 1dUlbk https://youtu.be/CEBBxcEEDLE