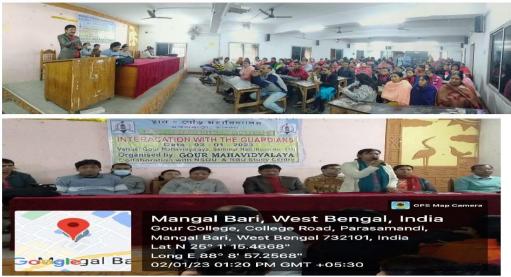

Separate - 3" Class Gent Student Seminare House Resolved that your will be held on 30 04 5023 at Gowe (64+ sem History Mens). Recolized that project Rejeart will be program Ot 12.05.2023. Resolved frothere that class Jest, Student Senion and intermission at Aprignment of semester 4th, 6th Land will be held from 13:05: 2023 to 27.05:00 Agenda - 4: Metitor-Mentee Programme. It is observed that Mentin-Mentee programs is geing on affor 4,00 pm. Students of Gthe sem discussed about heigher studies with teachers on \$105-2023 after 4.00 p.m. Redu 8.3.2023 d.o.H HISTORY