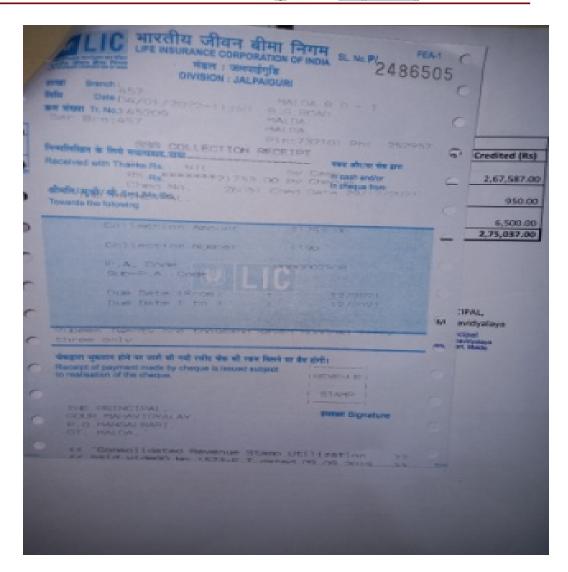

## **6.3.1** The institution has effective welfare measures for teaching and non-teaching staff:

Response: Yes, the Institution has effective welfare measures for teaching and nonteaching staff. Here is the list of the different items related to welfare.