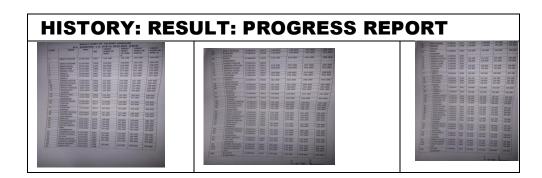

e.During the course of time, a systematic evaluation process is used to assess the learning levels of the students. This evaluation process consist of written examination, open book test, group discussion and presentation, project report, practical examination with viva, written assignment, test and class performance.