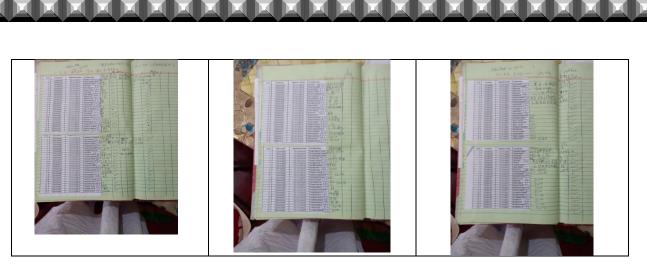

| Name of the student:2019-20 | % of marks obtained in H.S.exam |  |  |
|-----------------------------|---------------------------------|--|--|
| Name of the student.2019-20 | and identification of Advanced  |  |  |
|                             | and Slow Learners               |  |  |
| BANYATA BASAk               | 79%-Advancedlearner             |  |  |
| PARTHA MANI                 | 75% -Advanced Learner           |  |  |
| SANTANA MANDAL              | 68% -Slow Learner               |  |  |
| AMAN NANDI                  |                                 |  |  |
|                             | 77%-Advanced Learner            |  |  |
| UMME KUL SUM                | 78%-Advanced Learner            |  |  |
| AJMAL HUSSAIN               | 69%-Slow Learner                |  |  |
| PANKAJ GHOSH                | 68%-Slow Learner                |  |  |
| MASIDUR ISLAM               | 70%-Advanced learner            |  |  |
| MOON BASAK                  | 68% Slow learner                |  |  |
| MUKESH MANDAL               | 73%-Advanced learner            |  |  |
| MAHITOSH SINGHA             | 70%-Advanced learner            |  |  |
| OBEIDUR RAHAMAN             | 67%-Slow learner                |  |  |
| NITYANANDA GHOSH            | 65%-Slow learner                |  |  |
| CHOTAN MANDAL               | 72%-Advanced learner            |  |  |
| TAINUR RAHAMAN              | 61%-Slow learner                |  |  |
| SUJIT KARMAKAR              | 63%-slow learner                |  |  |
| MRINMOY SAHA                | 62%-Slow learner                |  |  |
| ASHISH HALDER               | 69%-Slow Learner                |  |  |
| KAINAJ KHATUN               | 68%-Slow Learner                |  |  |
| SUBARNA PAUL                | 70%-Advanced learner            |  |  |
| DUPATI MANDAL               | 68% Slow learner                |  |  |
| GOLAPI SINGHA               | 63%-Slow learner                |  |  |
| ARINDAM SINGHA              | 69%-Slow Learner                |  |  |
| PABITRA BARMAN              | 68%-Slow Learner                |  |  |
| SABNAM BANU                 | 70%-Advanced learner            |  |  |
| SUFAL HALDER                | 68% Slow learner                |  |  |
| DEBI DAS                    | 61%-Slow learner                |  |  |
| TUHIN HOSSAIN               | 63%-slow learner                |  |  |
| SAHIDI ALAM                 | 68% -slow learner               |  |  |

| MD NAZIR HUSSAIN    | 64%Slow learner                          |
|---------------------|------------------------------------------|
| BAPAN MANDAL        | 73%-Advanced learner                     |
| BULOYAN RAJBANSHI   | 69%-Slow Learner                         |
| SOMNATH SARKAR      | 72%-Advanced learner                     |
| RAKHI SARKAR        | 61%-Slow learner                         |
| DEBANSHU CHOWDHURY  | 63%-slow learner                         |
| PRASENJIT KARMAKAR  | 62%-Slow learner                         |
| FULIKA GHOSH        | 69%-Slow Learner                         |
| ARAB SK             | 68%-Slow Learner                         |
| PRITI BASAK         | 70%-Advanced learner                     |
| PAULAMI DAS         | 69%-slow learner                         |
| PRITAM KUMAR SARKAR | 66%-Slow learner                         |
| PINKI HALDER        | 68%-Slow learner                         |
| MANASI SANYAL       | 62%-Slow learner                         |
| BHAGYALIPI MANDAL   | 67%-Slow learner                         |
| SUMI SAHA           | 65%-Slow learner                         |
| BEUTY SHIL          | 72%-Advanced learner                     |
| CHAITALI SARKAR     | 61%-Slow learner                         |
| RUMA RAJBANSHI      | 63%-slow learner                         |
| ANISHA RAM          | 67%-Slow learner                         |
| MAFRUDA KHATUN      | 61%-Slow learner                         |
| MD JAYESH ALI       | 69%-Slow learner                         |
| TAMA BAIDYA         | 67%-Slow learner                         |
| SISHIR GHOSH        |                                          |
| SUJIT MANDAL        | 65%-Slow learner<br>72%-Advanced learner |
|                     |                                          |
| KAMAL RAY           | 61%-Slow learner                         |
| SNIGHDHA SARKAR     | 63%-slow learner                         |
| SREYA CHOWDHURY     | 62%-Slow learner                         |
| PAYEL GHOSH         | 69%-Slow Learner                         |
| NISHA BISWAS        | 68%-Slow Learner                         |
| SUBHOJIT GHOSH      | 70%-Advanced learner                     |
| MITALI SAHA         | 68% Slow learner                         |
| BIDYUT PAUL         | 73%-Advanced learner                     |
| PRIYANKA HALDER     | 70%-Advanced learner                     |
| BISWAJIT SAMADDAR   | 65%-Slow Learner                         |
| JUI DAS             | 63%-Slow learner                         |
| CHUMKI HALDER       | 70% Advanced learner                     |
| SUCHITRA DAS        | 65%-Slow learner                         |
| SUPARNA MANDAL      | 64%-Slow learner                         |
| PUJA MANDAL         | 62%-Slow learner                         |
| PURNIMA PAUL        | 67%-Slow learner                         |
| MANDIRA DAS         | 65%-Slow learner                         |
| PRITI MANDAL        | 72%-Advanced learner                     |
| WRICK KUMAR DAS     | 61%-Slow learner                         |
| SUCHITRA RAJBANSHI  | 63%-slow learner                         |
| PANCHAMI RAJBANSHI  | 67%-Slow learner                         |
| NANDIA RAJBANSHI    | 61%-Slow learner                         |
| ROHIT MOMIN         | 69%-Slow learner                         |
| MD WASIM AKRAM      | 67%-Slow learner                         |
| SABANA KHATUN       | 65%-Slow learner                         |
| RUKSENA KHATUN      | 72%-Advanced learner                     |
| NAKIR HOSSAIN       | 61%-Slow learner                         |
| SAFIQUL ALAM        | 63%-slow learner                         |
| JABA CHOWDHURY      | 68% -slow learner                        |
|                     |                                          |

## 2020-21: LIST OF ADVANCED AND SLOW LEARNERS

| SIGNATURE |                                                                                                                                                                                                                                                                                                                                                                                                                                                                                                                                                                                                                                                                                                                                                                                                                                                                                                                                                                                                                                                                                                                                                                                                                                                                                                                                                                                                                                                                                                                                                                                                                                                                                                                                                                                                                                                                                                                                                                                                                                                                                                                                      |  |  |  |                |
|-----------|--------------------------------------------------------------------------------------------------------------------------------------------------------------------------------------------------------------------------------------------------------------------------------------------------------------------------------------------------------------------------------------------------------------------------------------------------------------------------------------------------------------------------------------------------------------------------------------------------------------------------------------------------------------------------------------------------------------------------------------------------------------------------------------------------------------------------------------------------------------------------------------------------------------------------------------------------------------------------------------------------------------------------------------------------------------------------------------------------------------------------------------------------------------------------------------------------------------------------------------------------------------------------------------------------------------------------------------------------------------------------------------------------------------------------------------------------------------------------------------------------------------------------------------------------------------------------------------------------------------------------------------------------------------------------------------------------------------------------------------------------------------------------------------------------------------------------------------------------------------------------------------------------------------------------------------------------------------------------------------------------------------------------------------------------------------------------------------------------------------------------------------|--|--|--|----------------|
|           |                                                                                                                                                                                                                                                                                                                                                                                                                                                                                                                                                                                                                                                                                                                                                                                                                                                                                                                                                                                                                                                                                                                                                                                                                                                                                                                                                                                                                                                                                                                                                                                                                                                                                                                                                                                                                                                                                                                                                                                                                                                                                                                                      |  |  |  |                |
|           | <ul> <li>Alternative and a second second</li></ul> |  |  |  | A she is to be |